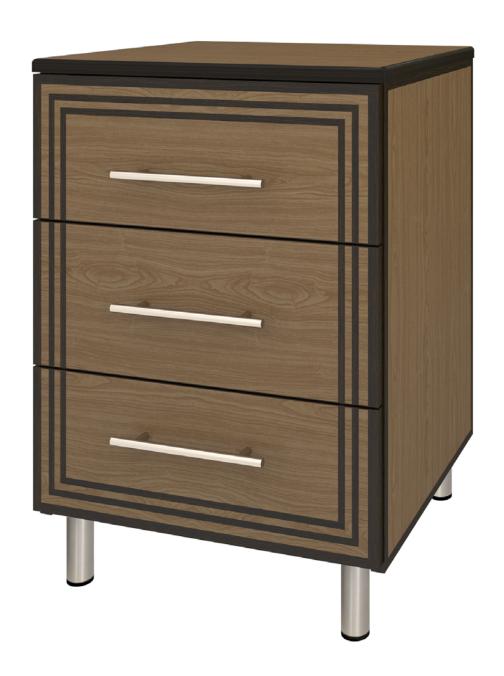

# chicago

Bedside Cabinet 3 Drawers

The Chicago Collection is sturdy and stylish in a modern or transitional setting. Easy handle and knob recognition and distinct color contrasts are made possible with a variety of custom hardware and wood-grained finishes. The contrasting finishes can be customized or alternated with aluminum inserts.

Model: CCBS30 21W 19D 30H