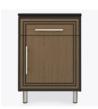

# chicago

Bedside Cabinet 3 Drawers

The Chicago Collection is sturdy and stylish in a modern or transitional setting. Easy handle and knob recognition and distinct color contrasts are made possible with a variety of custom hardware and wood-grained finishes. The contrasting finishes can be customized or alternated with aluminum inserts.

Model: CCBS30 21W 19D 30H