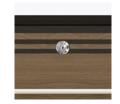

Contrasting Finish

Choose from an array of dual toned contrasting finishes.

Optional Top Drawer Lock

A top drawer lock is available and is optional.

Other Bedside Styles

Chicago bedside styles include a 1 drawer, 1 door version and 1, 3 and 4 drawer versions.