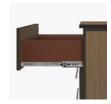

### Drawers

Are constructed with both dowel and mechanical fasteners for additional strength. Ball bearing removable slides are fully extendable.

**Aluminum Feet** 

Raised on rust proof aluminum feet to allow ease of cleaning beneath casegood.