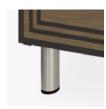

### Drawers

Are constructed with both dowel and mechanical fasteners for additional strength. Ball bearing removable slides are fully extendable.

**Aluminum Feet** 

Raised on rust proof aluminum feet to allow ease of cleaning beneath casegood.