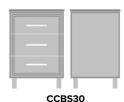

# chicago

Bedside Cabinet 3 Drawers

The Chicago Collection is sturdy and stylish in a modern or transitional setting. Easy handle and knob recognition and distinct color contrasts are made possible with a variety of custom hardware and wood-grained finishes. The contrasting finishes can be customized or alternated with aluminum inserts.

Model: CCBS30 21W 19D 30H