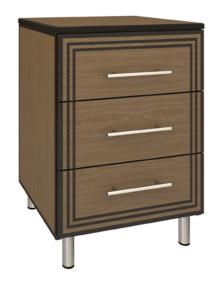

# chicago

Bedside Cabinet 3 Drawers

The Chicago Collection is sturdy and stylish in a modern or transitional setting. Easy handle and knob recognition and distinct color contrasts are made possible with a variety of custom hardware and wood-grained finishes. The contrasting finishes can be customized or alternated with aluminum inserts.

Model: CCBS30 21W 19D 30H